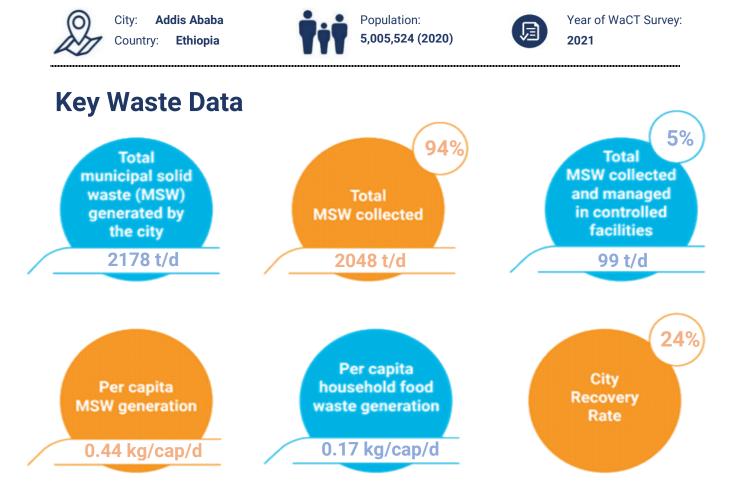

# Waste Wise Cities Tool in Addis Ababa, Ethiopia

Waste wise Cities Tool (WaCT) has proven its significance by rapidly assessing municipal solid waste management status and providing reliable information for the city.

The waste data results obtained with the help of WaCT application will have paramount importance for the preparation of Waste Management Master Plan and supporting the efforts of resource recovery in the city to tackle the multifaceted challenges of solid waste and plan for future demand. Relatedly, it will create a platform for attracting donors and potential partnerships for easier access to a solid waste infrastructure investment.

### Household and non-household waste generation

| Avera         | ge household waste generation (kg/capita/day) | Total population | Total MSW generated by households (t/day) |
|---------------|-----------------------------------------------|------------------|-------------------------------------------|
| High income   | 0.60                                          | 480,530          | 289                                       |
| Middle income | 0.29                                          | 2,472,729        | 705                                       |
| Low income    | 0.26                                          | 2,052,265        | 531                                       |
| TOTAL         | 0.30                                          | 5,005,524        | 1,525                                     |

Total MSW generated from non-household sources (t/day): **653** calculated using proxy of 30 % of total MSW