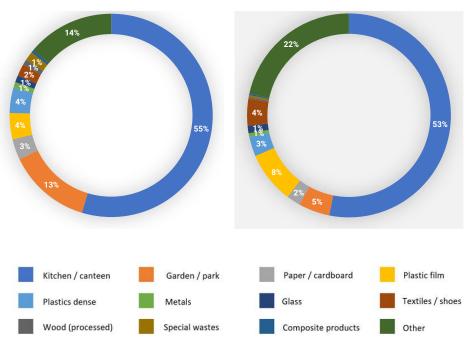

## Composition of waste at the households and at the disposal site

Average household waste composition

Waste composition at disposal site