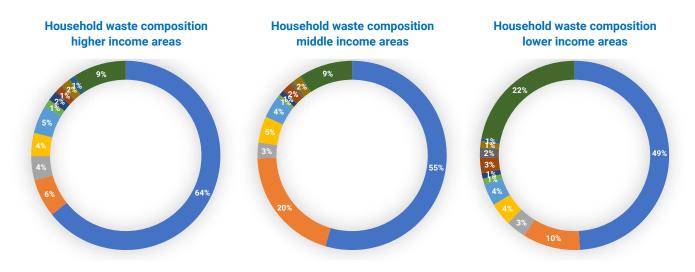

## Composition of waste at the households and at the disposal site

Average household waste composition

Waste composition at disposal site